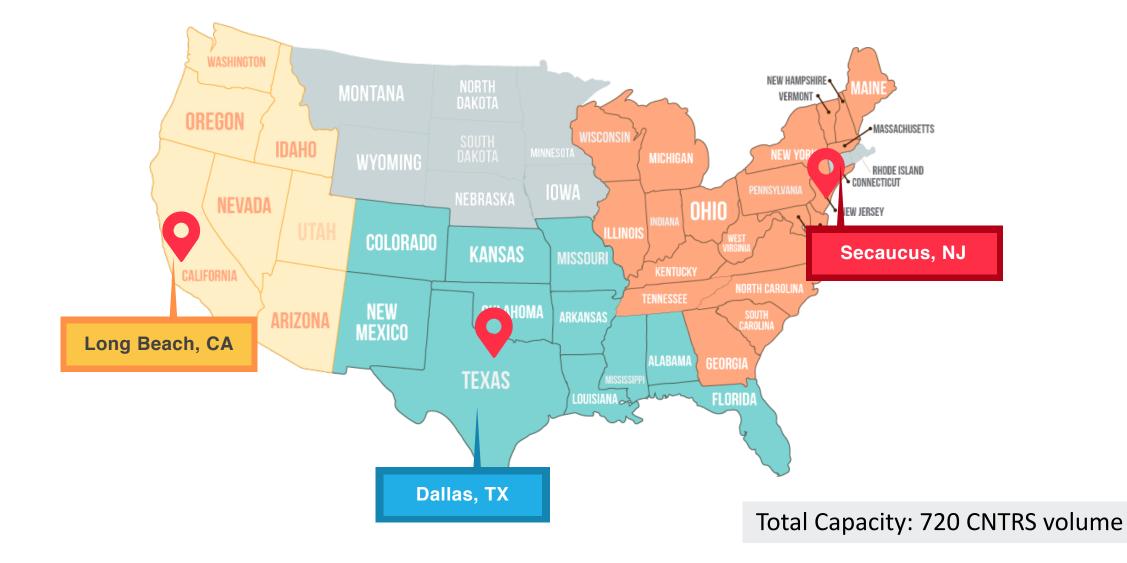

### 3-2. Where We Are (Warehouse & Coverage)

### Warehousing

Located in NJ, TX, CA

- Goods about 600 CNTRS volume are stored